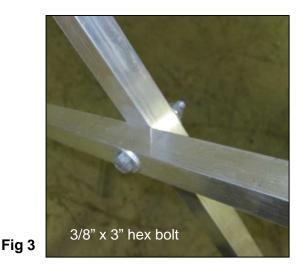

Do not tighten at this time.

**Step 3:** Bolt the two cross bar together through the center hole with a 3/8" x 3" hex bolt.

**Step 4:** Once all the bolts are in place, tighten the entire cross member support assembly.