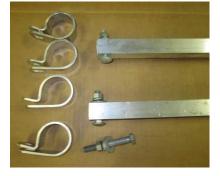

## **Components:**

- (2) 5ft cross bars with 3/8" x 2" carriage bolts
- (4) Truss straps
- (1) 3/8" x 3" hex bolt

Step 1: Slide truss straps into place as shown below.

Pg 1 of 2 071514 rev1