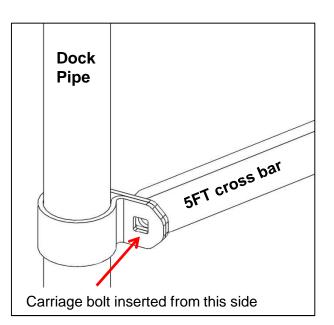

## DOCK CROSS MEMBER SUPPORT FOR PLAYSTAR STATIONARY DOCKS

**Step 2:** Attach the 5ft cross bars with 3/8" carriage bolts, 3/8" flat washers, 3/8" slit washers, and 3/8" nuts. The 5ft bars should always mate with the flat side of the truss straps as shown. The carriage bolts are inserted through the truss strap opposite the 5ft bars.