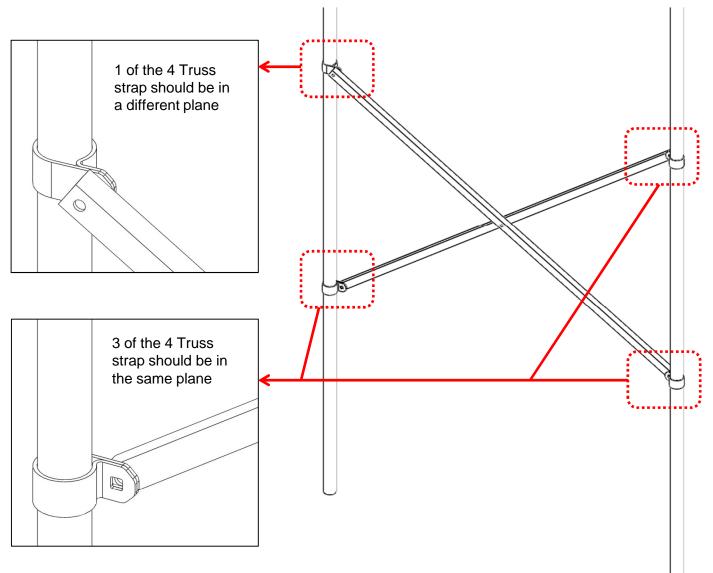

## **Components:**

- (2) 5ft cross bars with 3/8" x 2" carriage bolts
- (4) Truss straps
- (1) 3/8" x 3" hex bolt

Step 1: Slide truss straps into place as shown below.

Pg 1 of 2 071514 rev1